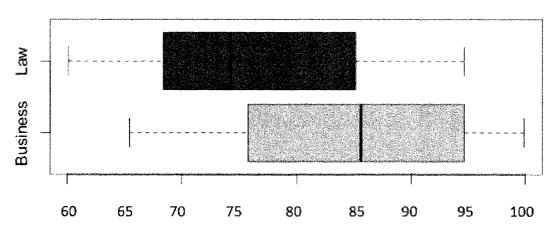

(8)

Copyright Reserved

4.2

The box and whisker plot below shows the monthly salary in the Law and the Business fields.

#### Box and Whisker Plot of Salaries in thousands of Rands

[Source: www.statsstackexchange.com]

Use the information above to answer the following questions:

- 4.2.1 Determine the difference in the median salaries of the Law and the Business fields. (3)
- 4.2.2 Calculate the inter quartile range for the Business field

You may use the formula:

$$IQR = Q3 - Q1 \tag{3}$$

4.2.3 A statement was made that 75% of people in the Law field earn a salary less than 50% in the Business field.

Verify if this statement is CORRECT, showing all calculations. (3)