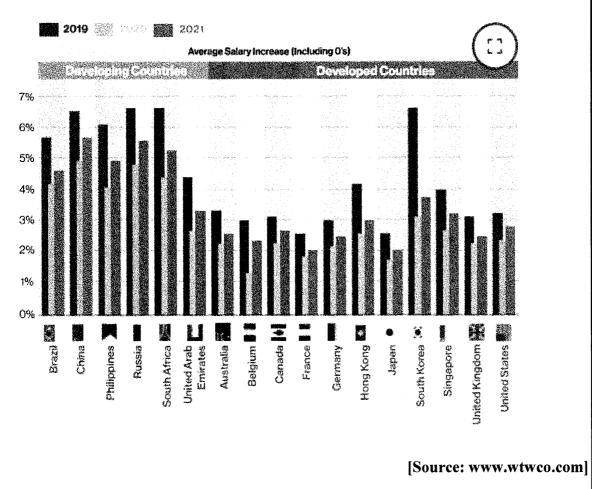

  Determine **A**, the lowest number of skilled agricultural workers. (3)

The graph below shows the percentage change in salaries between developing countries and developed countries from 2019 to 2021.

Study the graph above and answer the questions that follow.

- 3.2.1 Which year showed the biggest percentage change in salaries in both developing and developed countries? (2)
- 3.2.2 Describe the general trend in the percentage change in salaries from 2019 to 2020. (2)
- 3.2.3 Calculate the average percentage change in salaries for South Africa from 2019 to 2021. (3)