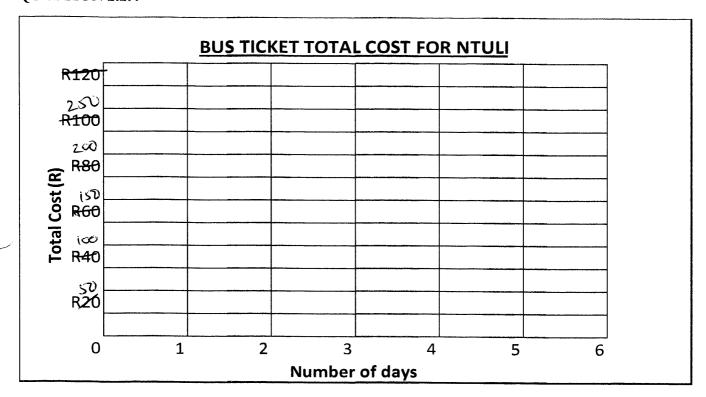

## Downloaded from Stanmorephysics.com

|       |       |                                                                                                                                                                                                                      | [30] |
|-------|-------|----------------------------------------------------------------------------------------------------------------------------------------------------------------------------------------------------------------------|------|
|       | (b)   | Which option will be cheaper for Mr Ntuli?                                                                                                                                                                           | (2)  |
|       | (a)   | After a minimum of how many days will it be cheaper for Mr Ntuli to buy a 12-trip monthly card?                                                                                                                      | (2)  |
| 2.2.5 | Use y | your graph in 2.2.4 to answer the following questions:                                                                                                                                                               |      |
| 2.2.4 | for a | tuli would like to compare the costs in 2.2.3 and what he would pay 12-trip monthly card. On the same set of axes, draw the graph showing cenarios for six days that can assist Mr Ntuli to make the right decision. | (5)  |