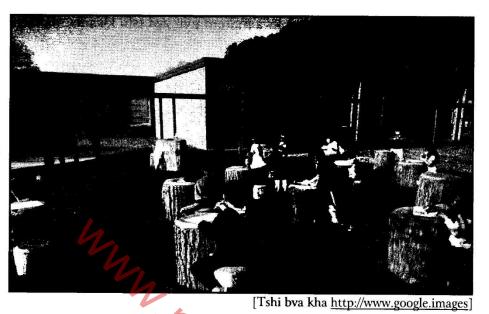

(2)

| Tshivend | a Luambo lwa Hayani (HL)/P1 6 DBE/Lara 2022<br>NSC                                                                                                                                  |     |
|----------|-------------------------------------------------------------------------------------------------------------------------------------------------------------------------------------|-----|
| 1.7      | Kha mitaladzi ya 50–51, hu na murero.                                                                                                                                               |     |
|          | Talutshedzani kupfesesele kwanu kwa murero uyu zwi tshi kwama mafhugo<br>a re kha mitaladzi ya 47–51.                                                                               | (2) |
| 1.8      | Vhalani phara ya 7.                                                                                                                                                                 |     |
| •        | Talutshedzani masiandaitwa ane a nga vhangea nga u sa londota tsiko ya mupo. Bulani ZWIRARU.                                                                                        | (3) |
| 1.9      | Nangani phindulo yoneyone kha mutevhe <b>wo nekedz</b> waho afho fhasi.                                                                                                             |     |
|          | Musi vhathu vha tshi endela mashango zwi                                                                                                                                            |     |
|          | <ul> <li>A netisa muvhili wa muthu.</li> <li>B netulusa muvhili wa muthu.</li> <li>C netulusa muvhili wa phukha.</li> <li>D netisa muvhili wa phukha.</li> </ul>                    | (1) |
| 1.10     | Vhalani phara ya 8.<br>Ni a tendelana na na kuhumbulele kwa munwali musi no sedza mafhungo a<br>no khou bviselwa khagala nga iyi phara. Tikedzani phindulo yanu nga<br>mbuno MBILI. | (2) |
| 1.11     | U ya nga kupfesesele kwanu, ni vhona hu tshi nga itwa mini u tutuwedza<br>lushaka kha u thogomela mupo. Zwi sumbedzeni nga mbuno MBILI.                                             | (2) |
| MBUI     | DZISO: TSHIBVELEDZWA TSHA B                                                                                                                                                         |     |
| 1.12     | Ndi ifhio nyimele ine muoli wa tshifanyiso i <b>tshi a khou ri</b> tanela yone?                                                                                                     | (2) |
| 1.13     | Talutshedzani zwine zwa buletshedza u ri, avha vhagudi vha khou wana pfunzo yavhudi.                                                                                                | (2) |

1.14 No talela itshi tshifanyiso, ni vhona muoli o kona u gumafhi u sumbedza khonadzeyo ya mveledziso ya pfunzo zwi tshi kwama fhethuvhupo afha? Tikedzani phindulo yanu.